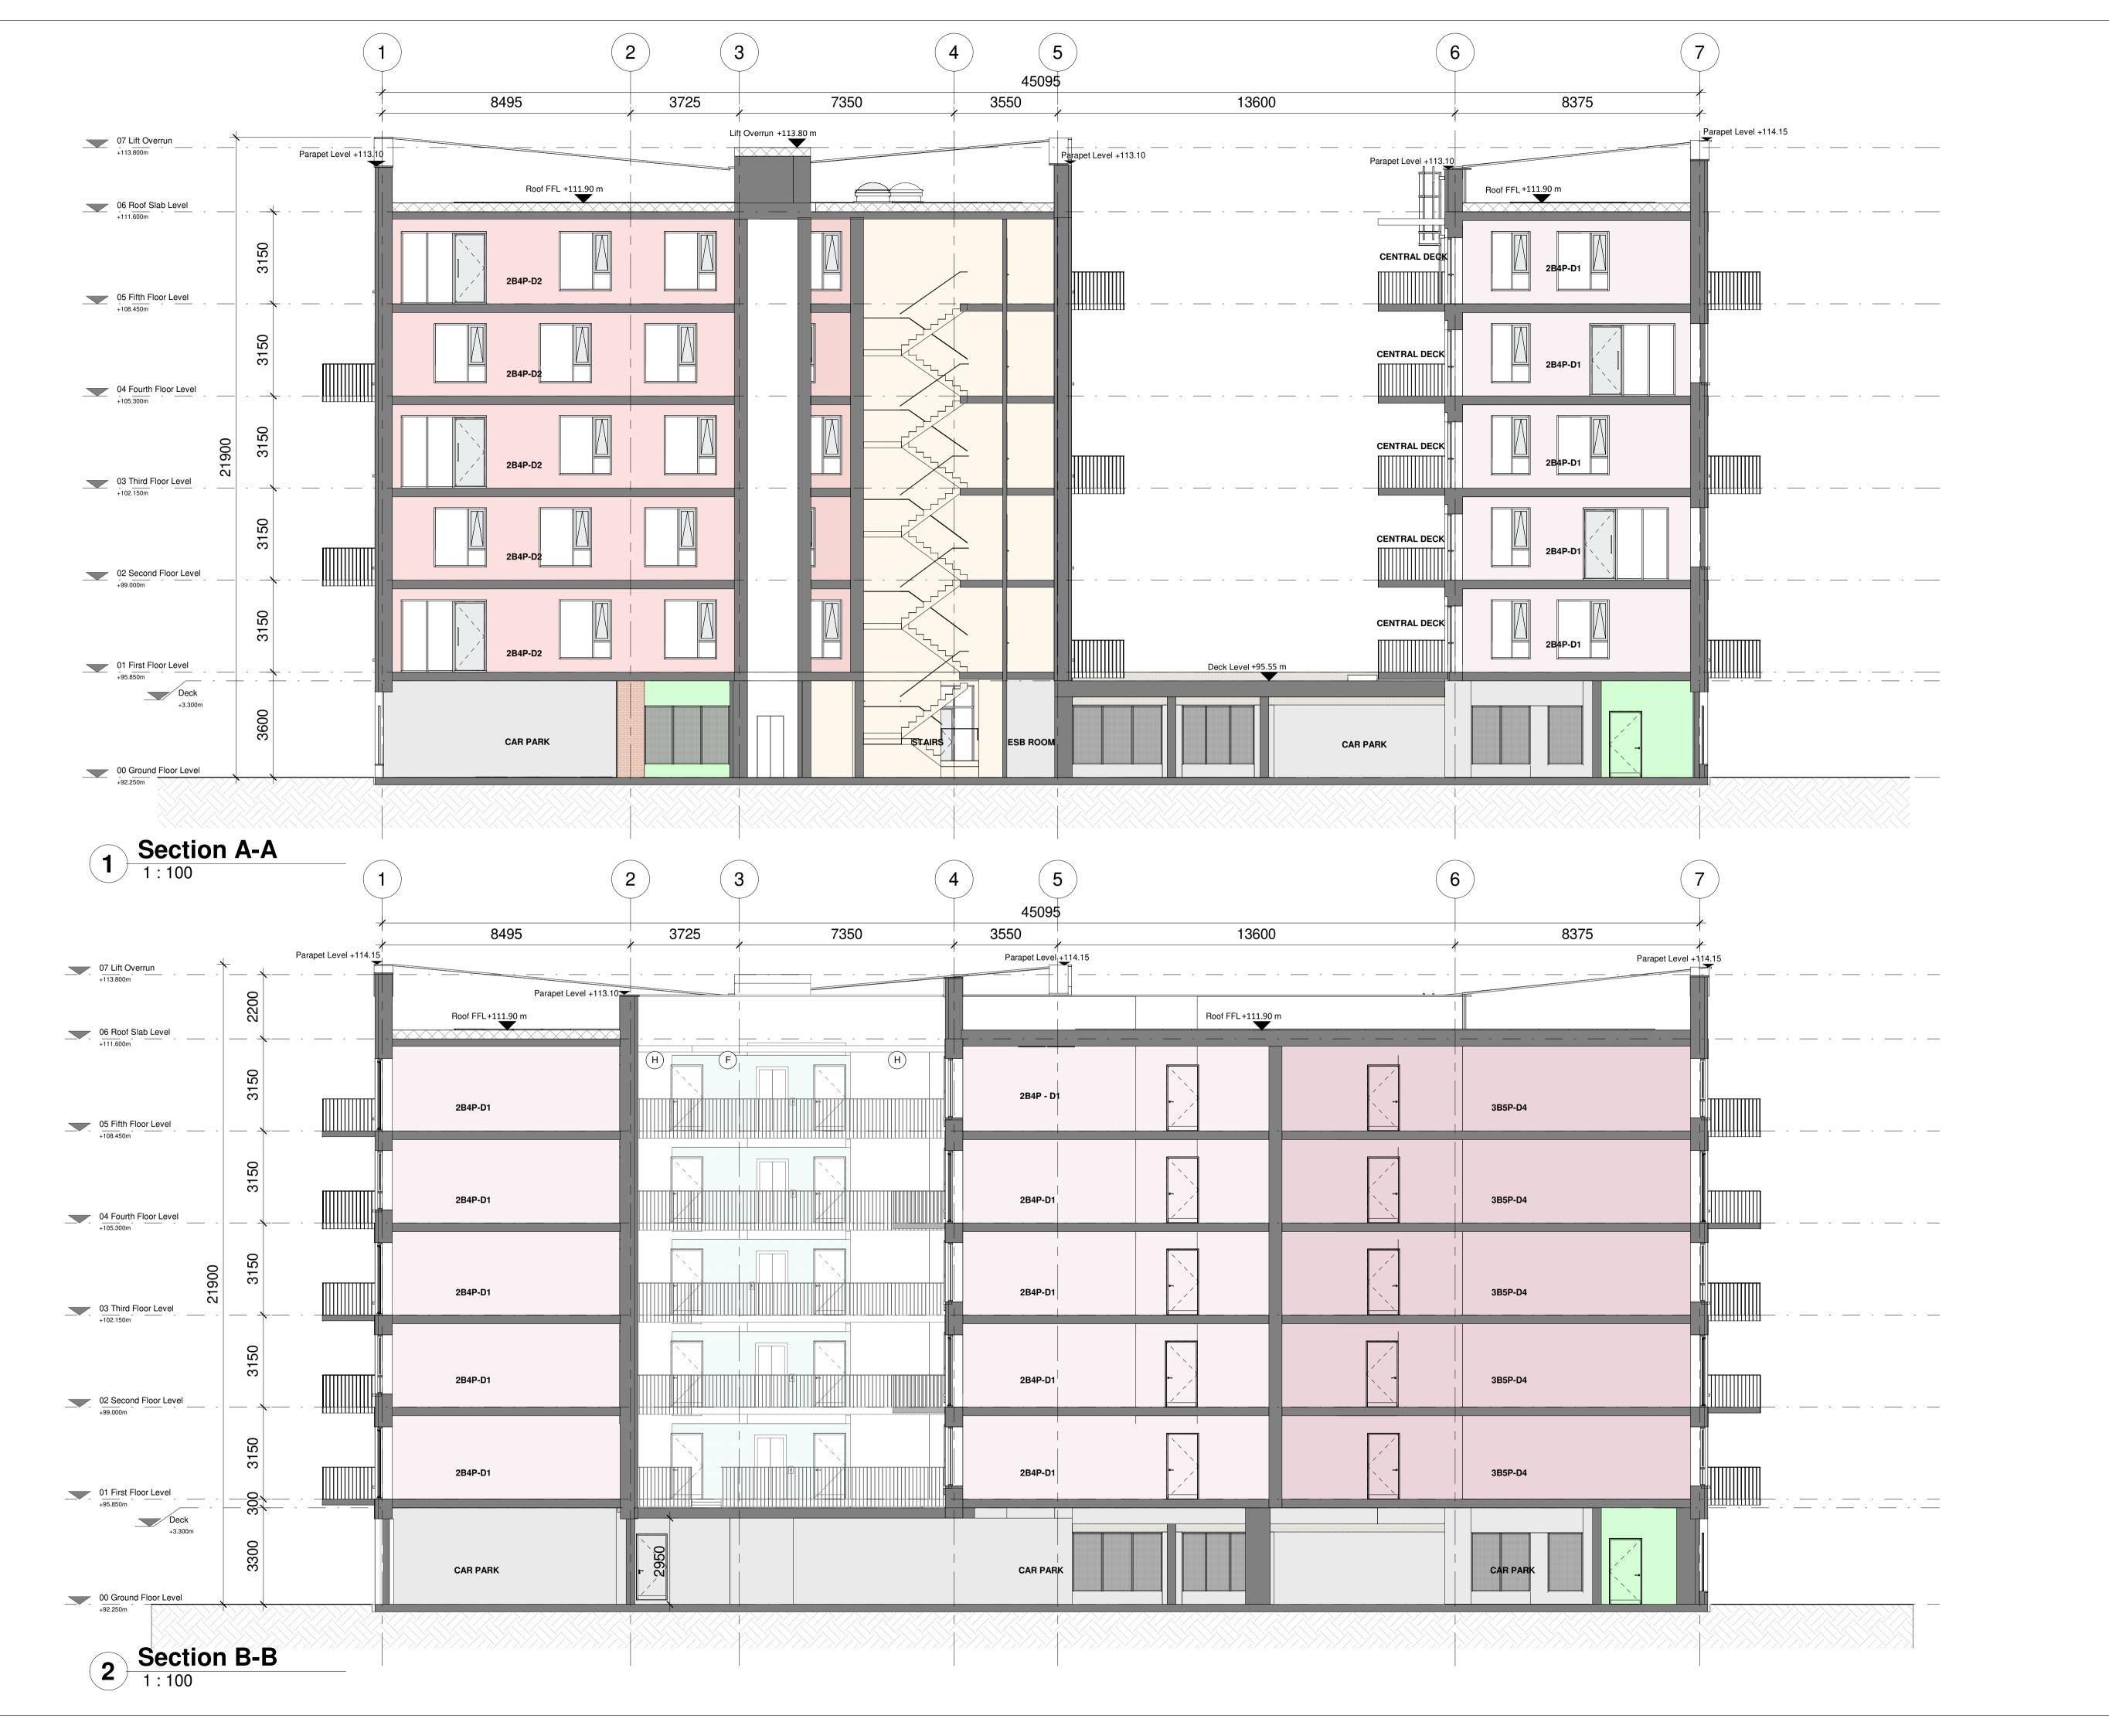

RKD Architects' Quality Management Systems are certified to ISO 9001:2015.

USE 2B4P D1

2B4P D1 APT 2B4P D2 APT

> 2B4P D3 APT 3B5P D4 APT

BACK OF HOUSE

COMMUNAL AREAS

BIKE STORAGE

REFUSE STORE

MATERIALITY KEY

A Selected Brick Finish

B Aluminium Finished Double Glazed Windows

C Aluminium Balcony Railing

D Precast Sills

E Perforated Metal Screens

F Selected Coloured Brick

G Inset Seat Detail

H Selected Render Finish

Selected Brick Soldier Course

APARTMENT KEY
PLAN

B

C

D

KEY PLAN

P1 MAY 2022 PLANNING SUBMISSION
Rev. Date Description

Beo Properties Ltd

STATUS PLANNING

PROJECT Ratoath South SHD

PROJECT ADDRESS Ratoath South, Co. Meath

DWG TITLE APARTMENT BLOCK K - SECTIONS - SHEET 1 OF 2

DWG NO. 21088-RKD-ZZ-ZZ-DR-A-1216-K

 REV.
 STATUS
 PROJECT NO.
 21088